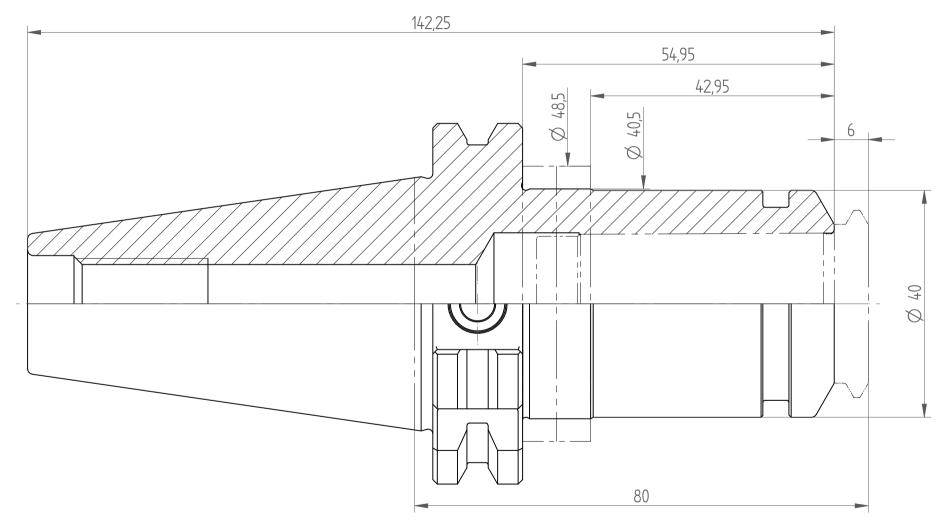

REGO-FIX AG Obermattweg 60 4456 Tenniken / Switzerland

Phone +41 61 976 14 66 Fax +41 61 976 14 14 www.rego-fix.com This is a non-controlled copy. All information given herein is subject to change without notice

The information given herein has been carefully checked and is believed to be correct. REGO-FIX, however, assumes no responsibility or liability for any errors, inaccuracies or omissions that may appear in this drawing

This document is subject to copyright laws. No part of this document may be reproduced or transmitted in any form or any means, electronic or mechanic, for any purpose, without the express written permission of REGO-FIX

Type: TC40\_PG25x080\_H

Part No.: 424072540

Date : 27.02.2015

Scale : 1.5:1